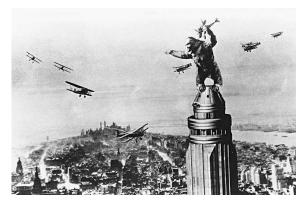

### THE ANTAHKARANA AND KING KONG

**King Kong** symbolises the Ego. As we ascend the Empire State building of the Antahkarana to the soul, then the ego must die and slip away.

As it says in the Movie as a Sufi saying - And the Prophet said, 'And Io, the beast looked upon the face of beauty. And it stayed its hand from killing. And from that day, it was as one dead.'

The beloved, beauty, is the soul, is God.

This is the Sufi secret of the Troubadours and the Jesters (from Chisti)\* who introduced the concept of courtly love in romantic poetry into Europe. Only the knowledge of the true self, the Soul, can overcome the selfish, competitive Ego, red in tooth and claw.